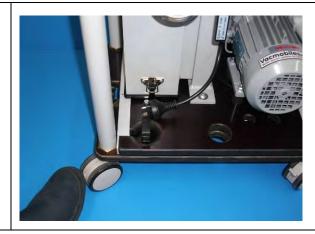

### Repositioning the machine in the docking station

If the machine has been supplied with the optional docking cart, pull out the gold coloured latch spring and slide the machine from the docking cart.

Slide the machine out from the lower position and latch it into position on the top level of the cart.