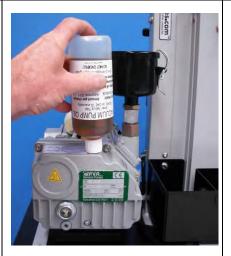

# Before connecting to the power – add oil to the vacuum pump!

### **ADD OIL TO THE VACUUM PUMP!**

Add 225 ml of oil from the small oil bottle with the spout. To empty the bottle, repeatedly squeeze then release the bottle, to allow the bottle to vent.

DO NOT THROW THE BOTTLE WITH THE SPOUT AWAY! It will be required for future oil fills.

DO NOT OVERFILL! Fill to a maximum of ¾ level on the sight glass.

Instructions Micro 8-2 UNPACKING - VC11303A.docx