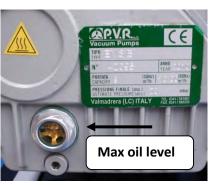

### **ADD OIL TO THE VACUUM PUMP!**

Add 225 ml of oil from the small oil bottle with the spout. To empty the bottle, repeatedly squeeze then release the bottle, to allow the bottle to vent.

DO NOT THROW THE BOTTLE WITH THE SPOUT AWAY! It will be required for future oil fills.

DO NOT OVERFILL! Fill to a maximum of ¾ level on the sight glass.

Instructions Micro 8-2 UNPACKING - VC11303A.docx