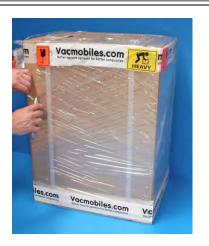

### Unpacking

Remove the outer plastic film and cut the plastic straps.

Lift the complete carton off intact. **DO NOT OPEN THE TOP FLAPS.** 

Cut the nylon ties securing either the machine to the packaging base, or the docking cart plus machine, to the package base.