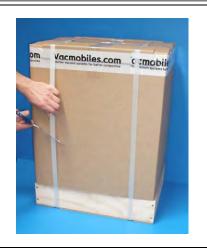

### Unpacking

Remove the outer plastic film and cut the plastic straps.

Lift the complete carton off intact. **DO NOT OPEN THE TOP FLAPS.** 

Cut the nylon ties securing either the machine to the packaging base, or the docking cart plus machine, to the package base.