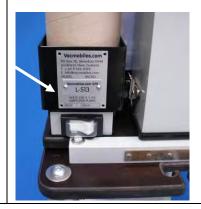

### Check the power supply

Check that the power supply voltage and frequency on the machine's serial number plate is correct for your location.