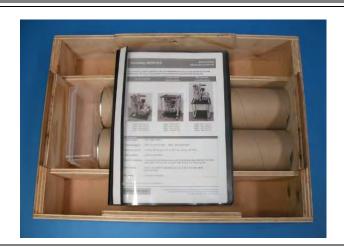

The Vacmobile MICRO may be supplied with or without the optional docking cart. In both cases, the external packaging will largely be the same. If supplied with the cart, the machine will be shipped inside the cart. If the package is opened as shown below, the packaging will be reusable.

### Unpacking

Remove the outer plastic film and cut the plastic straps.

Lift the complete carton off intact. **DO NOT OPEN THE TOP FLAPS.** 

Cut the nylon ties securing either the machine to the packaging base, or the docking cart plus machine, to the package base.

Lift the machine, or the docking cart plus machine, off the packaging base.

Lock the castors when removing the machine from docking station

If the machine has been supplied with the optional docking cart, lock the castors on the cart.