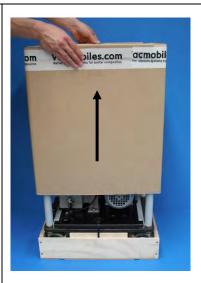

Lift the machine, or the docking cart plus machine, off the packaging base.

Lock the castors when removing the machine from docking station

If the machine has been supplied with the optional docking cart, lock the castors on the cart.