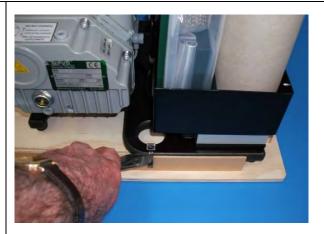

# Before connecting to the power – add oil to the vacuum pump!

### **ADD OIL TO THE VACUUM PUMP!**

Add 225 ml of oil from the small oil bottle with the spout. To empty the bottle, repeatedly squeeze then release the bottle, to allow the bottle to vent.

DO NOT THROW THE BOTTLE WITH THE SPOUT AWAY! It will be required for future oil fills.

DO NOT OVERFILL! Fill to a maximum of ¾ level on the sight glass.

Instructions Micro 8-2 UNPACKING - VC11303A.docx