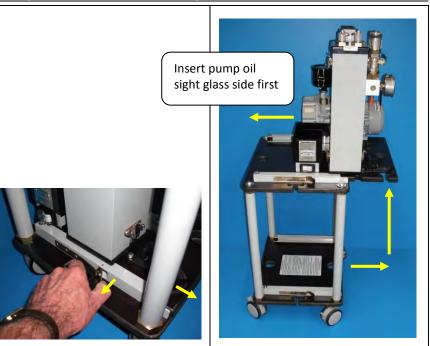

### Repositioning the machine in the docking station

If the machine has been supplied with the optional docking cart, pull out the gold coloured latch spring and slide the machine from the docking cart.

Slide the machine out from the lower position and latch it into position on the top level of the cart.